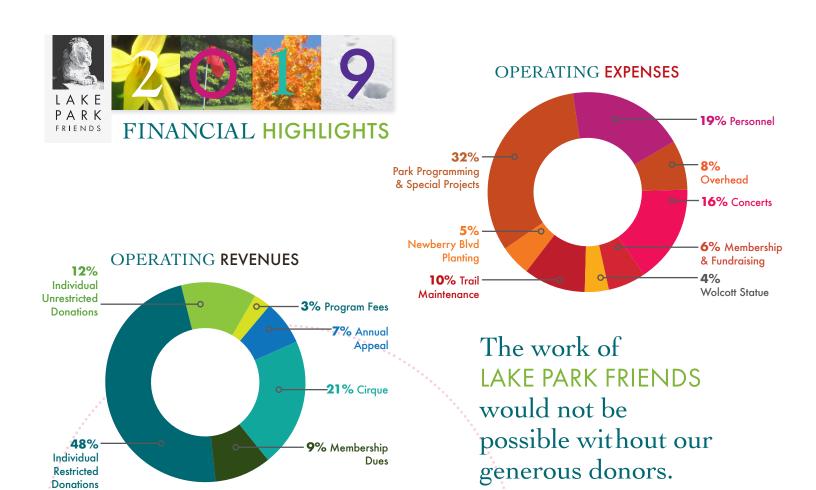

ny good things - large and small happened in the park we all love.

Lake Park Friends brought music to the park on summer nights, drawing record crowds.

We threw a big party on an autumn night, the Cirque du Lake Park, and raised a record figure, much of it going to trail maintenance.

But there was quiet work done as well - the planting of trees, the filling of bird feeders, the pulling of weeds (the work of the seemingly tireless Wednesday Work Group).

You'll see details in our third annual report.

But the best part of all these good things that happened is this: We did this together, as neighbors and friends.

It's a privilege to be part of this work, preserving this beloved land.

So - my heartfelt thanks for your support of our mission.

Jan Uebelherr - President

Jan Webelherr





We are grateful for the support of these foundations, corporations and individuals who contributed to support our mission and programs. Donor levels reflect total given for the year, including membership dues, which were recorded on or before December 31, 2019. The following list includes gifts of \$100 or more.

### \$20,000+

Anonymous Coles Family Foundation

\$10,000 - \$19,999

Cheri & Tom Briscoe Jocelyn Servick & Gary Steinhafel

\$5,000 - \$9,999

Julie & John Carpenter Bartolotta Restaurant Group

## \$1,000 - \$4,999

Anonymous
Anne Booth & Charles Trainer
Sara & Willie Coffou
Jim Cope
Margaret & Michael DeMichele
Tracy & Dennis Derby
Rhonda & Art Downey
Kathlyn Fletcher & Jack Littrell
Jennifer & Tom Florsheim
Lisa Groskopf-Gleason
Heil Family Foundation
Timothy Hoelter
Debora