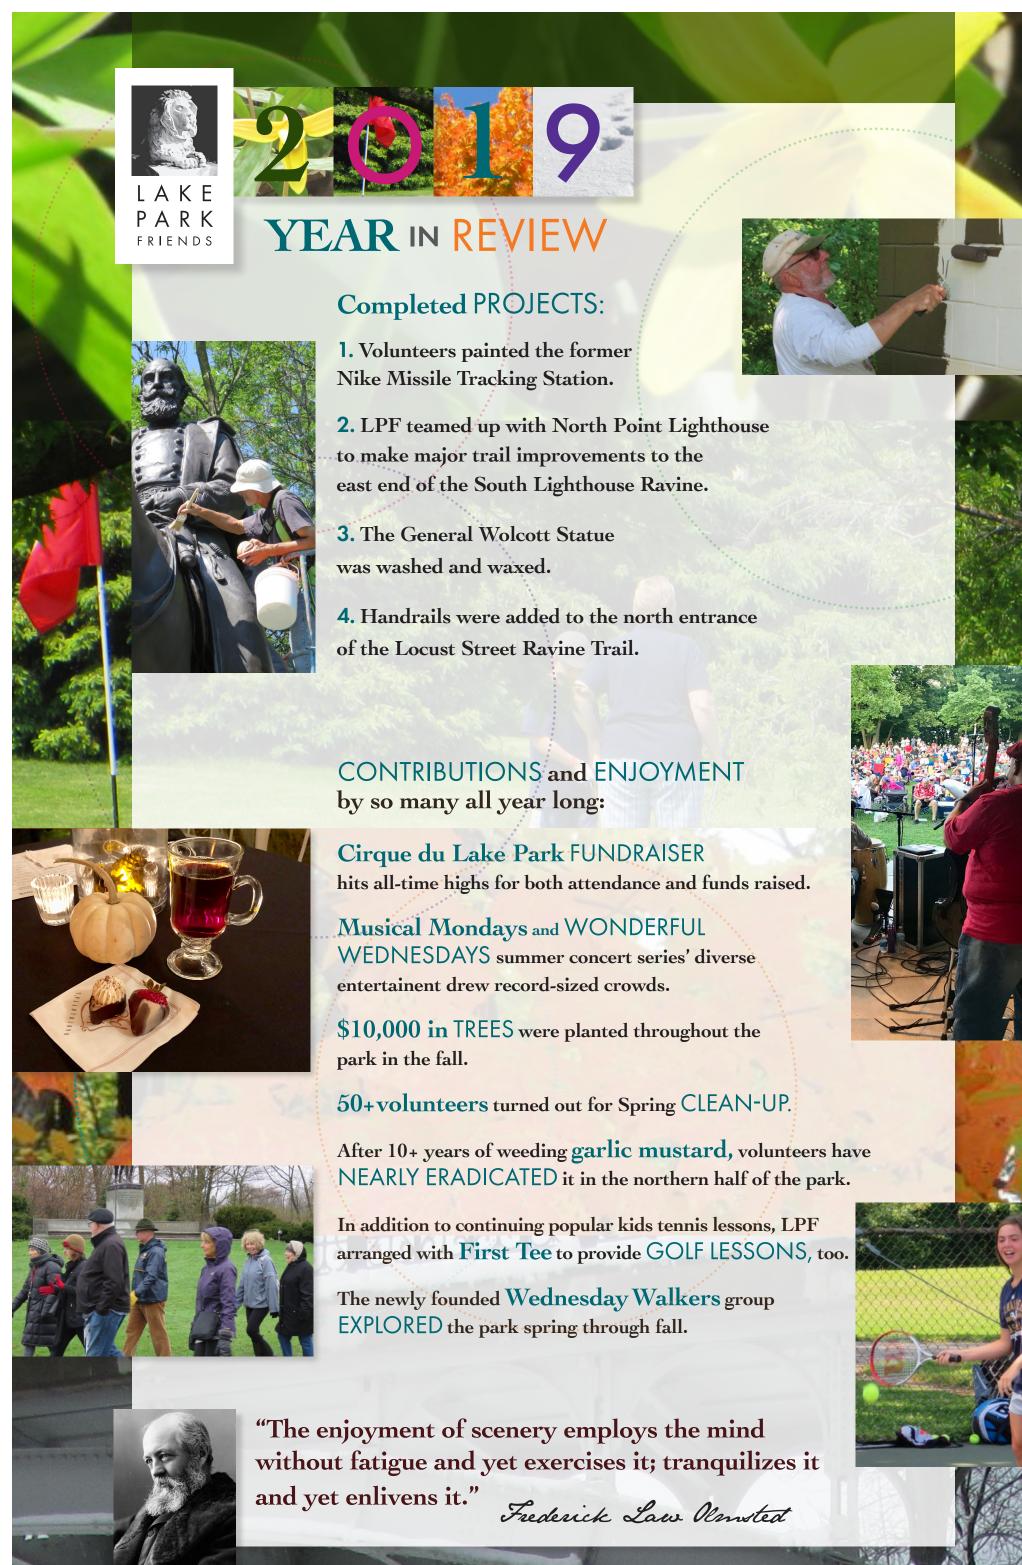

## Dear Friends of Lake Park,

Looking back on 2019, so many good things - large and small happened in the park we all love.

Lake Park Friends brought music to the park on summer nights, drawing record crowds.

We threw a big party on an autumn night, the Cirque du Lake Park, and raised a record figure, much of it going to trail maintenance.

But there was quiet work done as well - the planting of trees, the filling of bird feeders, the pulling of weeds (the work of the seemingly tireless Wednesday Work Group).

You'll see details in our third annual report.

But the best part of all these good things that happened is this: We did this together, as neighbors and friends.

It's a privilege to be part of this work, preserving this beloved land.